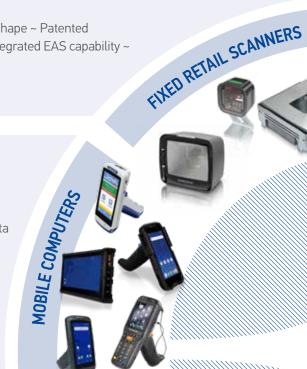

### FIXED RETAIL SCANNERS

The most complete family of hands free readers in the market to speed up the checkout process in any retail environment:

Horizontal, vertical and bioptic shape ~ Patented All-Weights™ scale platter ~ Integrated EAS capability ~ Digimarc™ decoding software ~ Sapphire glass window.

## MOBILE COMPUTERS

The ultimate in ruggedness, ergonomics, computing and data capture technologies:

Pocket-sized to full-alphakeyboard ~ Hand Held devices ~ Industrial PDAs ~ Pistol-grip terminals, Vehicle Mounted computers ~ Self-shopping middleware solution.