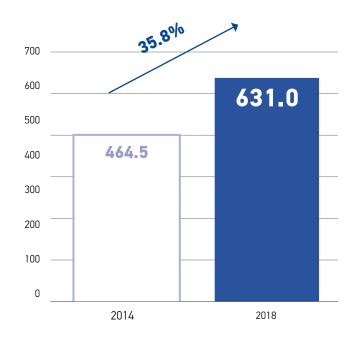

### A CONSTANT GROWTH

#### **TOTAL REVENUES (MLN EUROS)**

## 2018 REVENUES Total 631,0 MLN EUROS

By geographic area

11 R&D Centers, 3 DL Labs

Direct presence in 28 countries

The world's leading players in these industries use Datalogic products, certain of the attention to the customer and of the quality of the products that the Group has been offering for 47 years.

Today Datalogic Group, headquartered in Bologna (Italy), employs approximately 3,200 staff worldwide, distributed in 28 countries, with manufacturing and repair facilities in the USA, Brazil, Italy, Slovakia, Hungary, Vietnam, China, and Australia. In 2018, Datalogic had a turnover of 631 million Euros and invested over 61,9 million Euros in research and development, with an asset of more than 1,200 patents in multiple jurisdictions.