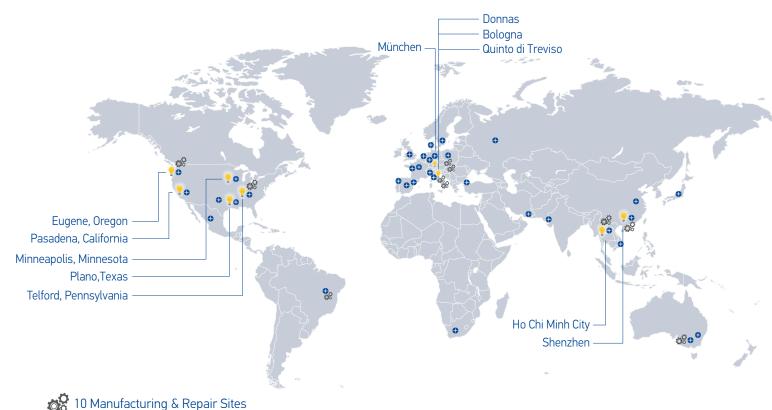

## A WIDE GEOGRAPHICAL FOOTPRINT

Datalogic is a global leader in the automatic data capture and process automation markets, specializing in the design and production of bar code readers, mobile computers, sensors for detection, measurement and safety, RFID vision, and laser marking systems. Datalogic solutions help increase the efficiency and quality of processes in the retail, manufacturing, transportation and logistics, and healthcare industries along the entire value chain.

The world's leading players in these industries use Datalogic products, certain of the attention to the customer and of the quality of the products that the Group has been offering for 47 years.

Today Datalogic Group, headquartered in Bologna (Italy), employs approximately 3,200 staff worldwide, distributed in 28 countries, with manufacturing and repair facilities in the USA, Brazil, Italy, Slovakia, Hungary, Vietnam, China, and Australia. In 2018, Datalogic had a turnover of 631 million Euros and invested over 61,9 million Euros in research and development, with an asset of more than 1,200 patents in multiple jurisdictions.