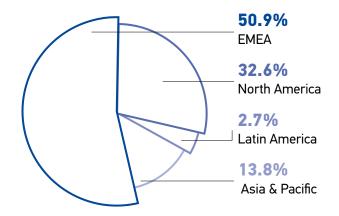

## 2018 REVENUES Total 631,0 MLN EUROS

By geographic area

11 R&D Centers, 3 DL Labs

Direct presence in 28 countries